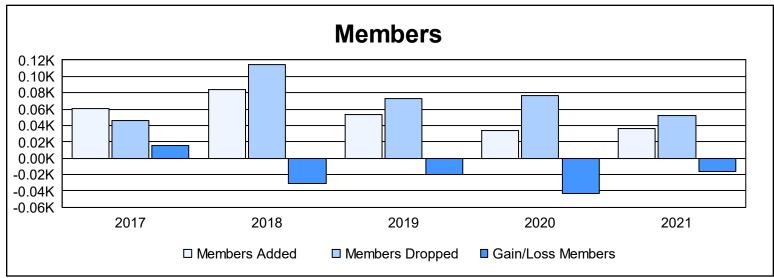

District 38 N As of June 2021 Cumulative

| Year      | New<br>Clubs | Dropped<br>Clubs | Gain/<br>Loss<br>Clubs | New<br>Members | Charter<br>Members | Reinstate<br>Members | Transfer<br>Members | Total<br>Member<br>Added | Total<br>Members<br>Dropped | Gain/<br>Loss<br>Members |
|-----------|--------------|------------------|------------------------|----------------|--------------------|----------------------|---------------------|--------------------------|-----------------------------|--------------------------|
| 2016-2017 | 0            | 0                | 0                      | 59             | 0                  | 1                    | 1                   | 61                       | 46                          | 15                       |
| 2017-2018 | 0            | 2                | -2                     | 81             | 0                  | 2                    | 1                   | 84                       | 115                         | -31                      |
| 2018-2019 | 0            | 1                | -1                     | 49             | 1                  | 1                    | 2                   | 53                       | 73                          | -20                      |
| 2019-2020 | 0            | 0                | 0                      | 20             | 1                  | 0                    | 13                  | 34                       | 77                          | -43                      |
| 2020-2021 | 0            | 1                | -1                     | 30             | 0                  | 2                    | 4                   | 36                       | 52                          | -16                      |
| Average   | 0            | 1                | -1                     | 48             | 0                  | 1                    | 4                   | 54                       | 73                          | -19                      |