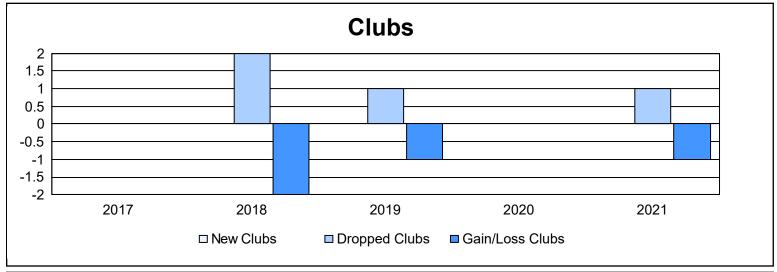

District 38 N As of June 2021 Cumulative

| Year      | New<br>Clubs | Dropped<br>Clubs | Gain/<br>Loss<br>Clubs | New<br>Members | Charter<br>Members | Reinstate<br>Members | Transfer<br>Members | Total<br>Member<br>Added | Total<br>Members<br>Dropped | Gain/<br>Loss<br>Members |
|-----------|--------------|------------------|------------------------|----------------|--------------------|----------------------|---------------------|--------------------------|-----------------------------|--------------------------|
| 2016-2017 | 0            | 0                | 0                      | 59             | 0                  | 1                    | 1                   | 61                       | 46                          | 15                       |
| 2017-2018 | 0            | 2                | -2                     | 81             | 0                  | 2                    | 1                   | 84                       | 115                         | -31                      |
| 2018-2019 | 0            | 1                | -1                     | 49             | 1                  | 1                    | 2                   | 53                       | 73                          | -20                      |
| 2019-2020 | 0            | 0                | 0                      | 20             | 1                  | 0                    | 13                  | 34                       | 77                          | -43                      |
| 2020-2021 | 0            | 1                | -1                     | 30             | 0                  | 2                    | 4                   | 36                       | 52                          | -16                      |
| Average   | 0            | 1                | -1                     | 48             | 0                  | 1                    | 4                   | 54                       | 73                          | -19                      |